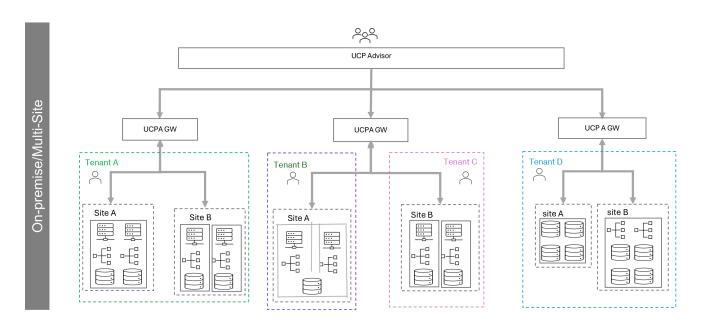

#### **Multitenancy**

 Multitenancy allows UCP Advisor customers to divide the UCP infrastructure into smaller isolated domains to improve agility, isolation, security, management, scalability and efficiency.

Figure 1. Infrastructure Management Secure Multi-tenancy