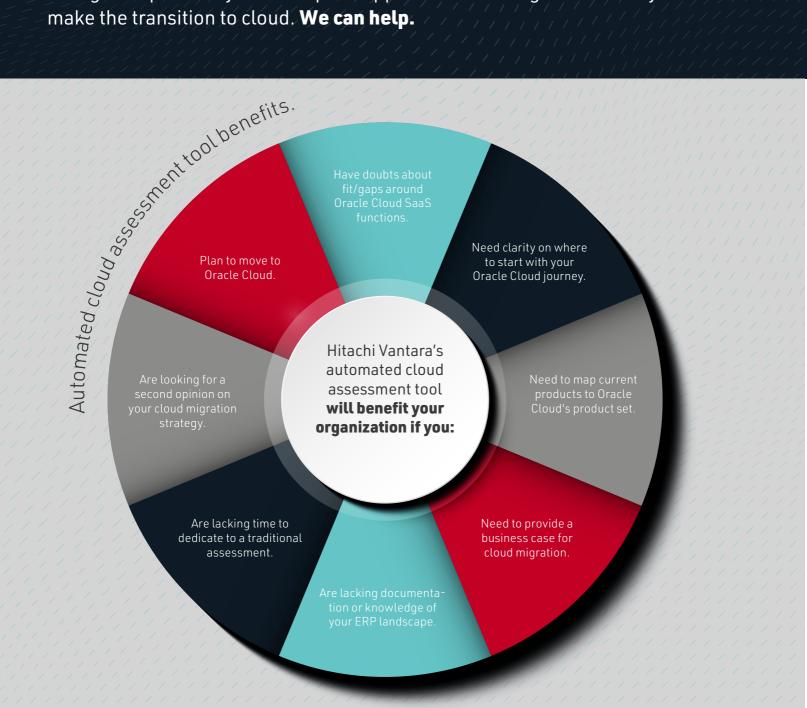

## Fast Track Your Move to Oracle Cloud in Just Two Steps

Most IT architectures are complicated. This causes concern about the vast changes required of your enterprise applications and organization as you make the transition to cloud. **We can help.** 