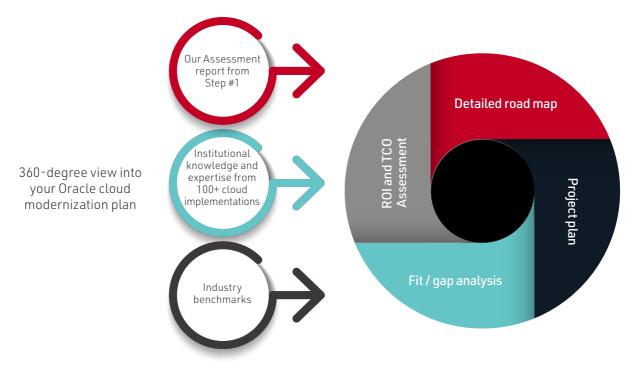

## **STEP 2.** 2. Build a 360-degree roadmap for your ERP cloud modernization

The Oracle Cloud assessment tool only takes 2 weeks, requiring less than 8 hours of your time for you to have everything required for you to be confident in your of the confident in your confi