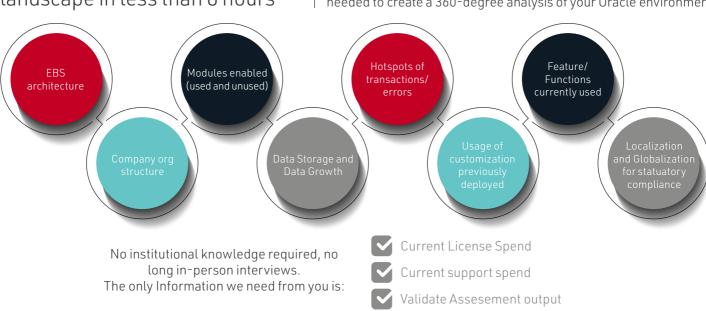

Hitachi Vantara's automated cloud assessment tool looks into your current Oracle ERP environment and collects a variety of information needed to create a 360-degree analysis of your Oracle environment.

## **STEP 2.** 2. Build a 360-degree roadmap for your ERP cloud modernization

The Oracle Cloud assessment tool only takes 2 weeks, requiring less than 8 hours of your time for you to have everything required for you to be confident in your of the confident in your confi