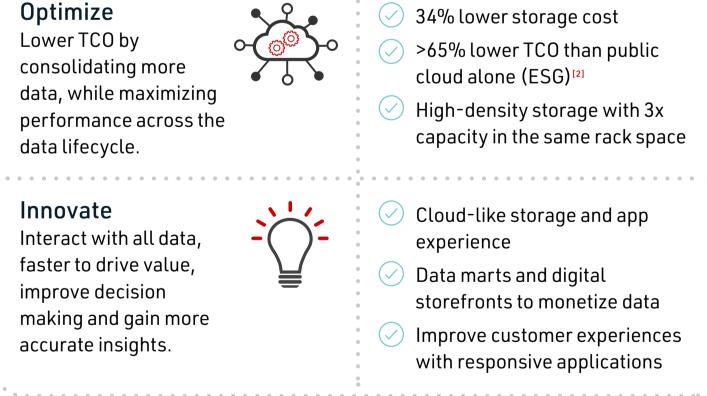

#### Optimize

With new revenue-generating opportunities and workloads reliant on unstructured data, it's time to maximize your infrastructure advantage with object storage.

## Make Better Decisions Faster

Technology advancements create new ways to access data for better decision making.