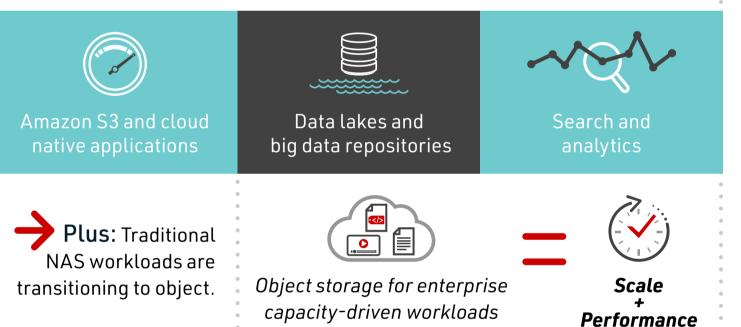

# To Unlock This Value, You Need To Support New Workloads

Your object storage solution will need to handle scale and performance for new workloads.

**Next-Generation Unstructured Data Solutions** From Hitachi Vantara Drive More Value

Hitachi Content Platform object storage from Hitachi Vantara enables the performance and scale you need to access and drive value from unstructured data at the speed of business.

#### Accelerate

Speed business with responsive applications that demand low latency and high throughput.

Increase performance to support Tier 1 applications with 3x higher object storage performance

Speed application integration with industry standard S3 APIs